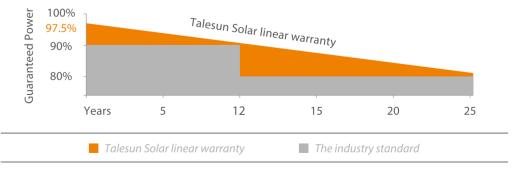

Special circuit design with much lower hot spot temperature

In Talesun Solar's Test Lab, we put our products through over 35 rigorous tests to ensure reliability and performance. This allows us to confidently stand behind our 25 years and 30 years power output warranty.