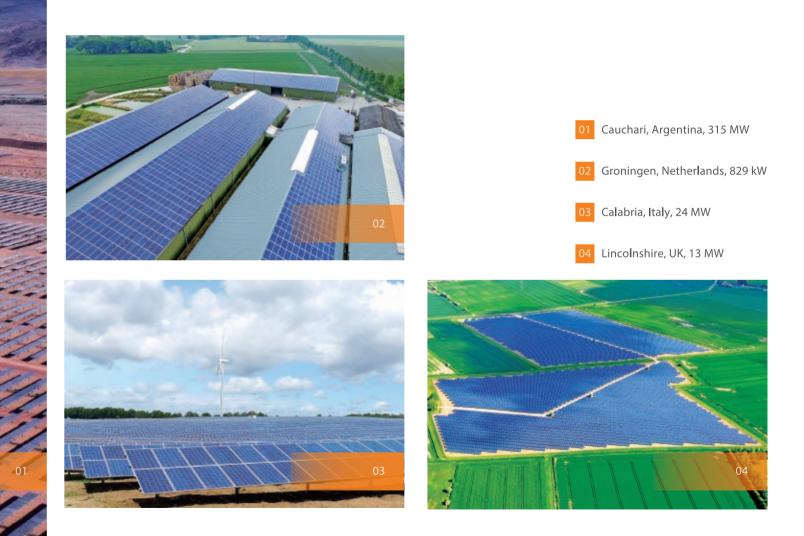

## **PROJECT REFERENCE**

01 Gonghe, Qinghai, China, 30 MW

02 Jiayuguan, Gansu, China, 100 MW

03 Changshu, Jiangsu, China, 9.8 MW

04 Talesun Headquarters-Changshu, Jiangsu, China, 9.8 MW

05 Jinchang, Gansu, China, 100 MW