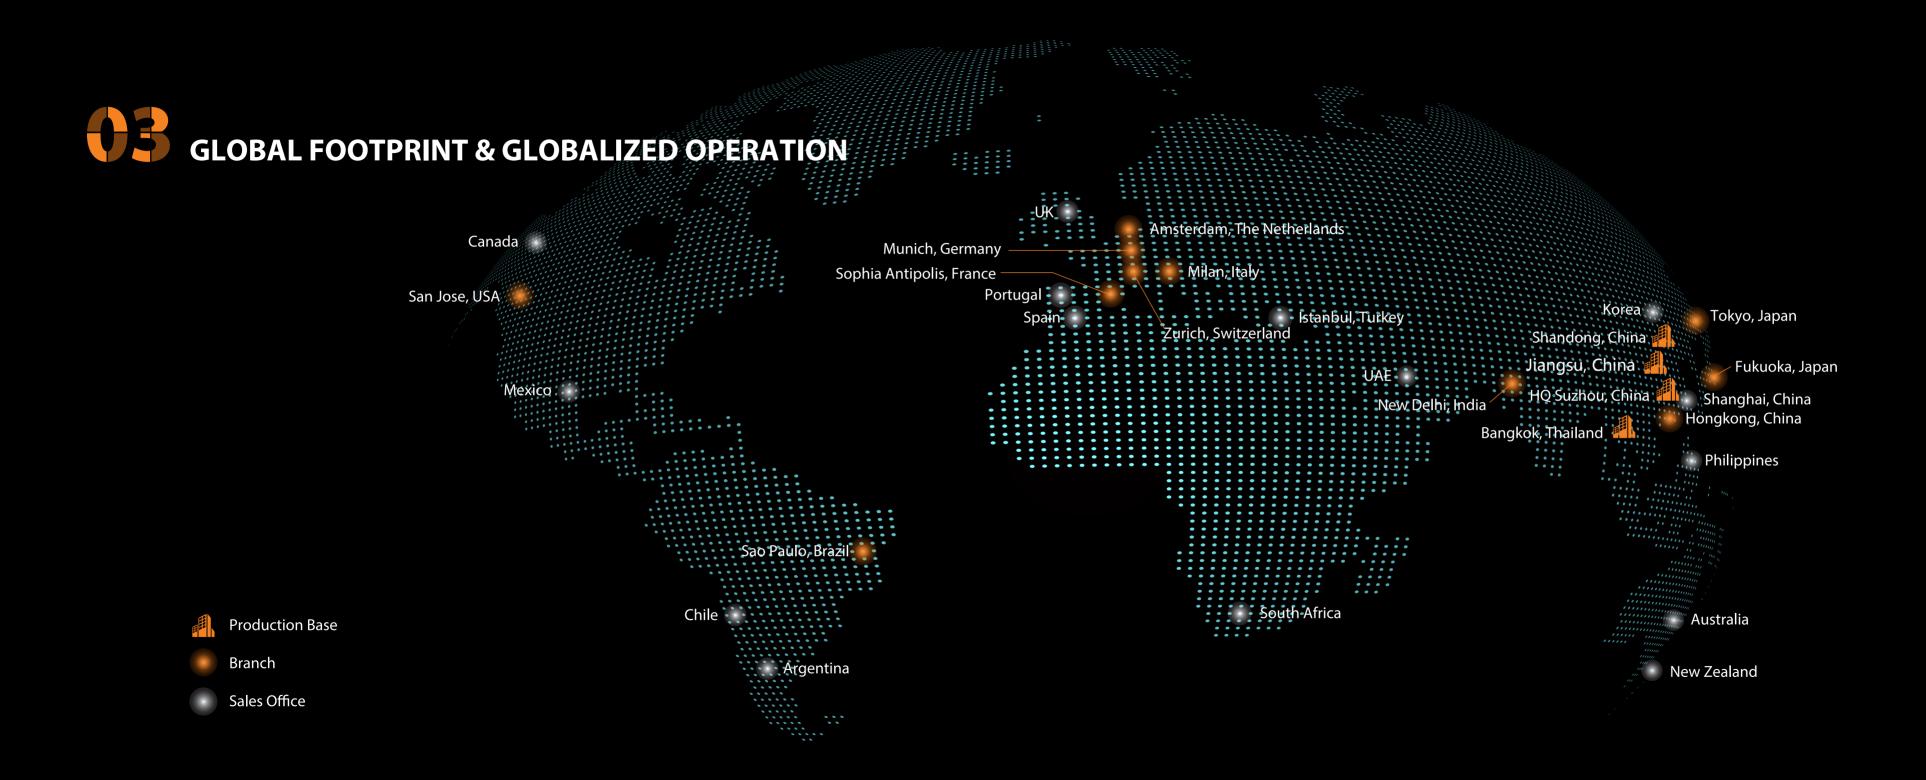

**50** + 20 + GW 45 + 4 Factories Branches and Offices Shipped to Countries Accumulative Shipment

Changshu, China

9.8 MW completion in 2014

| 85 |
|----|
|    |

The plant generates 13 millions kWh annually and can supply 30% of the buildings daily power consumption